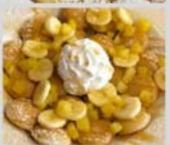

| Traditional | 6 |
|-------------|---|

served with butter, powdered sugar & strawberry garnish

Ruby's Strawberry Almond fresh strawberries & whipped cream topped with Ghiradelli white chocolate. sliced almonds & powdered sugar

Fanna's Foster bananas & pineapple in butter rum sauce with Ghiradelli caramel, powdered sugar & whipped cream

Ghiradelli chocolate sauce & sea salt caramel, with salted pecans, powdered sugar & whipped cream