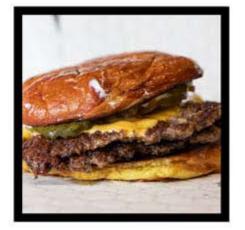

#### BURGERS

caramelized onions, pickles, mayo, dijon, & american cheese unless specified\*

Double Smash Burger

Single Smash Burger 8.00

6.50 Plain Jane (bun + patty only)

SIDES

French Fries 4.00

1/2 French Fries 3.00