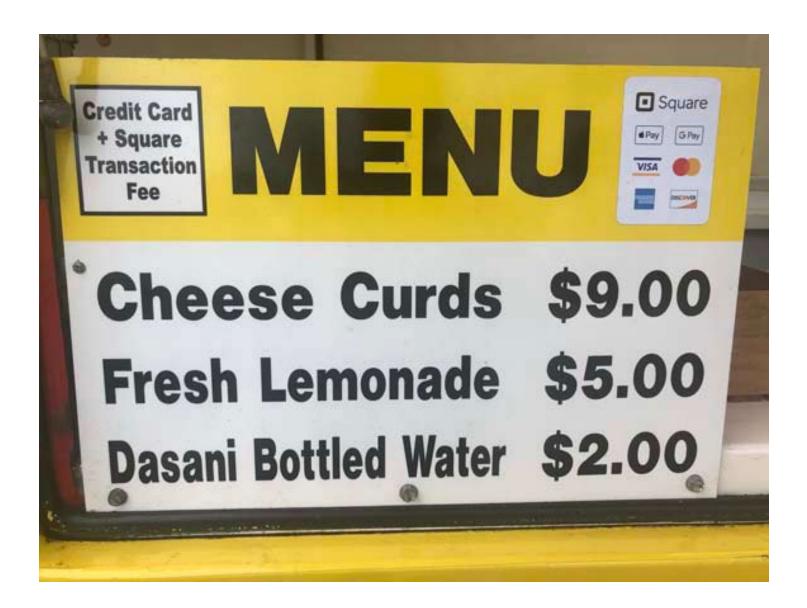

|
| Perch w/Fries           | \$9.50  |
| Shrimp w/Fries          | \$7.50  |
| Seafood Platter w/Fries | \$13.00 |
| (Perch & Shrimp)        |         |

Our menu is extremely versatile & we would be happy to adjust it to meet your needs.

#### **DRINKS**

| Can of Soda   | \$1.25 |
|---------------|--------|
| Bottled Water | \$1.25 |
| Gatorade      | \$3.00 |

#### SIDES

| Beer Battered Deep Fried  | \$7.00 |
|---------------------------|--------|
| Cheese Curds              |        |
| French Fries              | \$3.75 |
| Chili Cheese French Fries | \$6.50 |
| Onion Rings               | \$4.50 |
| Jalapeno Poppers          | \$6.50 |
| Cotton Candy              | \$4.00 |
| Chips                     | \$1.50 |
| Nachos & Cheese           | \$3.50 |



#### **Say Cheese Curds**



#### **Terra Verde**



#### **The Twist**

# MENU

# Pretzels THE OLD MAN

Just your classic salted pretzel.

## THE MAMA

A fluffy pretzel coated in a tasty parmesan garlic seasoning blend.

## THE SAVVY

This "savvy" seasoning has everything you could ever ask for on an Everything Pretzel. With a perfect combo of seeds, garlic, and onions, the Savvy will for sure Leave your taste buds wanting more!

## THE BOSS

Being the owner's personal favorite, this zesty ranch pretzel will have you feeling on top of the world.

## THE LIL' BRO

With a sweet blend of cinnamon and sugar, this pretzel is the best dessert! Paired with the frosting dipping sauce will spoil your sweet tooth to the core.

## THE HOT ONE

Coated with powdered sriracha, this freaky pretzel will Leave you sweatin' and droo