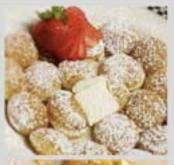

#### Fanna's on the Fly

# Fanna's

## "on the Fly"

~SWEET~

9

0

0

8

0

www.fannasonthefly.com

| Traditional | 6 |
|-------------|---|

served with butter, powdered sugar & strawberry garnish

Ruby's Strawberry Almond fresh strawberries & whipped cream topped with Ghiradelli white chocolate. sliced almonds & powdered sugar