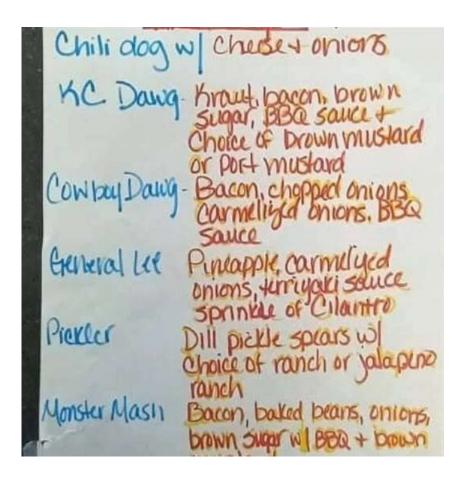

h a smattering of parsley

~all prices include tax~

The Jelly Donnt

raspberry donut filling, granulated sugar, powdered sugar & whipped cream G

S

8

Q.

.50

.50

15

Nutella & Strawberries

fresh berries topped with creamy Nutella. powdered sugar & whipped cream

Caramel Apple apple pie filling. Ghiradelli caramel. cinnamon sugar & a drizzle of vanilla Greek Add Pecans 51

Wild Cherries

crushed wild cherry bits in sauce with powdered sugar & whipped cream

German Chocolate

Ghiradelli chocolate sauce over mini chocolate chips & coated candy bits with powdered sugar & whipped cream

#### ~FOR THE FURRY ONES~

Pupperties.

4 poffertjes topped with country sausage gravy & a dog treat

~EXTRAS~

Soda or Water

Syrup

Add Whipped Cream

Fanna's T-Shirt

#### **General Lee's Dawg House**



#### **Inferno Subs**

Choose white bread or flatbread for any sub



All Inferno Subs are made to order and toasted to perfection!

#### **Spicy Italian Club**

Salami, pepperoni, capicola, ham, mozzarella, shredded lettuce, red ripe tomatoes, red onion, and Red Wine Vinaigrette Dressing

#### **BBQ** Chicken

Tender roasted chicken strips, bacon and sautéed onions, combined with the ultimate in BBQ sauces topped with real cheddar cheese

#### **Roast Beef 'n Cheddar**

Sliced roast beef, cheddar cheese, shredded lettuce, red ripe tomato, mayonnaise, and mustard

#### **Triple Club**

Sliced roast beef, oven-roasted turkey breast, ham, cheddar cheese, shredded lettuce, red ripe tomato, red onion, and Ranch dressing

#### The Rancher

Sliced oven-roasted turkey breast, Swiss cheese, shre